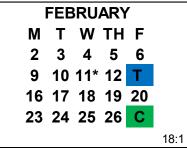

After 2 Missed Days—Minutes may be added to the daily schedule to extend the day at each level

Legend

X = Vacation — No School

NT = New Teacher On-Boarding — No Classes

T = In-Service — No Classes

C = Comp Day — No Classes

**D** = Diocesan In-Service — No Classes

\* = Mid Quarter

) = End of Quarter

( = Start of Quarter

= First/Last Day of School

### **Spring Conference Dates**

All Schools

Tues, February 24 & Thurs, February 26