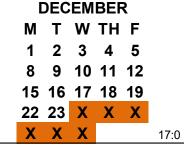

After 2 Missed Days—Minutes may be added to the daily schedule to extend the day at each level

Legend

X = Vacation — No School

NT = New Teacher On-Boarding — No Classes

T = In-Service — No Classes

C = Comp Day — No Classes

**D** = Diocesan In-Service — No Classes

\* = Mid Quarter

) = End of Quarter

( = Start of Quarter

= First/Last Day of School