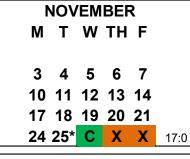

After 2 Missed Days—Minutes may be added to the daily schedule to extend the day at each level

Legend

X = Vacation — No School

NT = New Teacher On-Boarding — No Classes

T = In-Service — No Classes

C = Comp Day — No Classes

**D** = Diocesan In-Service — No Classes

\* = Mid Quarter

) = End of Quarter

( = Start of Quarter

= First/Last Day of School