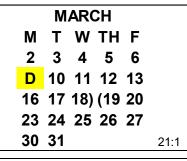

After 2 Missed Days—Minutes may be added to the daily schedule to extend the day at each level

Legend

X = Vacation — No School

NT = New Teacher On-Boarding — No Classes

T = In-Service — No Classes

C = Comp Day — No Classes

**D** = Diocesan In-Service — No Classes

\* = Mid Quarter

) = End of Quarter

( = Start of Quarter

= First/Last Day of School